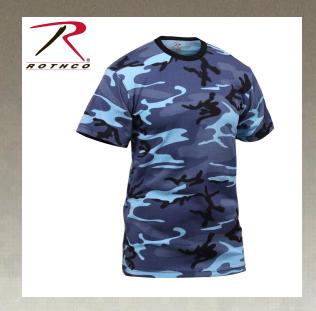

## **Rothco Kids Camo T-Shirts**

Rothco's Kids camouflage T-Shirts feature a cotton / polyester material that are great for screenprinting and are just like our adult version.

## **Specifications**

| Property             | Value                                                                                                                                                      |
|----------------------|------------------------------------------------------------------------------------------------------------------------------------------------------------|
| Brand                | Rothco                                                                                                                                                     |
| Gender / Age         | Kids                                                                                                                                                       |
| Printing Specs       | Suggestions for Printing on Camouflage T-Shirts                                                                                                            |
| Size Chart           | Short Sleeve Kid's Military T-Shirt                                                                                                                        |
| UPC Label On Product | No                                                                                                                                                         |
| Dimensions           | xs length 45 cm, chest 32.5 cm small length 51cm chest 35 cm. Med lengh 57 cm, chest 38 cm large length 62 cm chest 43cm, xlarge legnth 63 cm chest 49 cm. |
| Material             | Cotton, Polyester                                                                                                                                          |
| Material Specs       | 60% Cotton / 40% Polyester,                                                                                                                                |
| Product Origin       | CHN                                                                                                                                                        |
| Printable            | Yes                                                                                                                                                        |
| Catalog page         | 0                                                                                                                                                          |