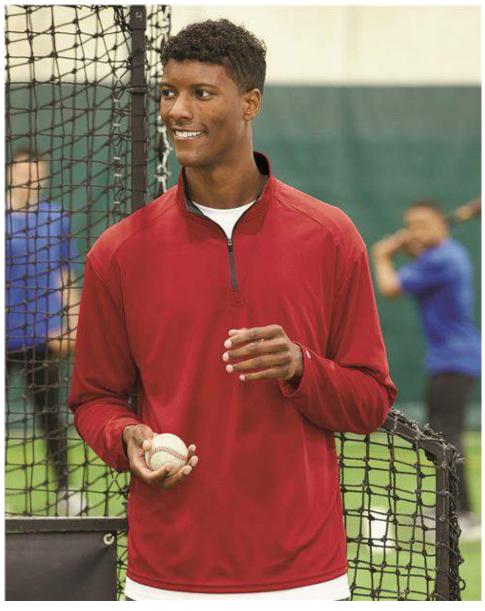

## Badger - B-Core Quarter-Zip Pullover - 4102

- 3.5 oz., 100% polyester
- Moisture-management and anti-microbial properties
- Self-fabric collar with contrast-color interior
- Contrast-color 8" locking zipper
- Badger Sport coverstitched paneled shoulders for maximum movement
- Badger heat-seal logo on left sleeve